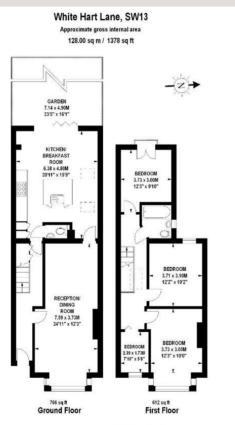

Accommodation within the property comprises an entrance hall, generous double reception room, a full width kitchen extension which provides ample dining and entertaining space with bi-folding doors out onto a lovely west facing back garden, which benefits from easy rear access. To the first floor, there are three generous double bedrooms, a modern family bathroom and a further study, which could very easily be incorporated into the large front bedroom. The property could be extended into the loft, subject to the necessary constraints, to provide a large bedroom and en-suite bathroom.

The floor plan is not to scale and measurements and areas shown are approximate and therefore should be used for illustrative purposes only. The plan has been prepared in accordance with the RICS code of Measuring Practice and whilat we have confidence in the information produced, it must not be relied on. If there is any aspect of particular importance, you should earry out or commission your own inspection of the property. Copyright of FeatureRo.

**EPC RATING** 

**GROSS INTERNAL AREA APPROX** 

65 84