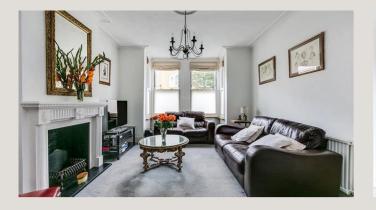

Accommodation within the property comprises an entrance hall, generous double reception room, a full width kitchen extension which provides ample dining and entertaining space with bi-folding doors out onto a lovely west facing back garden, which benefits from easy rear access. To the first floor, there are three generous double bedrooms, a modern family bathroom and a further study, which could very easily be incorporated into the large front bedroom. The property could be extended into the loft, subject to the necessary constraints, to provide a large bedroom and en-suite bathroom.