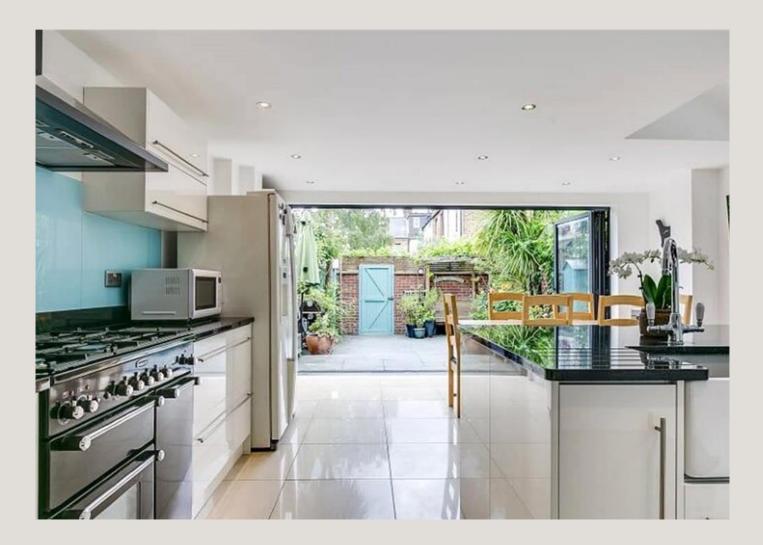

Accommodation within the property comprises an entrance hall, generous double reception room, a full width kitchen extension which provides ample dining and entertaining space with bi-folding doors out onto a lovely west facing back garden, which benefits from easy rear access. To the first floor, there are three generous double bedrooms, a modern family bathroom and a further study, which could very easily be incorporated into the large front bedroom. The property could be extended into the loft, subject to the necessary constraints, to provide a large bedroom and en-suite bathroom.