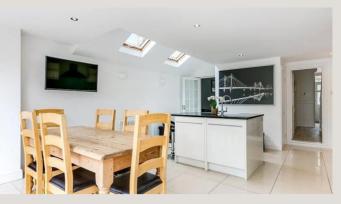

Accommodation within the property comprises an entrance hall, generous double reception room, a full width kitchen extension which provides ample dining and entertaining space with bi-folding doors out onto a lovely west facing back garden, which benefits from easy rear access. To the first floor, there are three generous double bedrooms, a modern family bathroom and a further study, which could very easily be incorporated into the large front bedroom. The property could be extended into the loft, subject to the necessary constraints, to provide a large bedroom and en-suite bathroom.