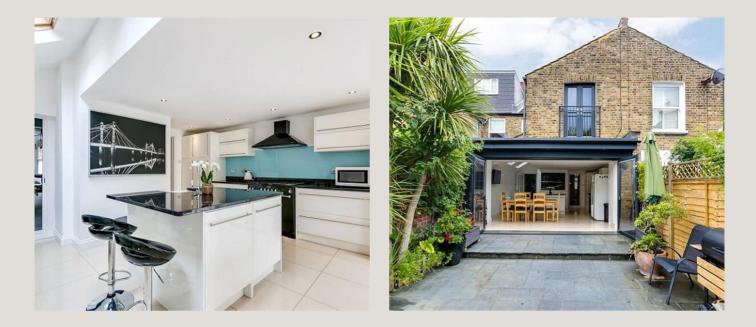

Accommodation within the property comprises an entrance hall, generous double reception room, a full width kitchen extension which provides ample dining and entertaining space with bi-folding doors out onto a lovely west facing back garden, which benefits from easy rear access. To the first floor, there are three generous double bedrooms, a modern family bathroom and a further study, which could very easily be incorporated into the large front bedroom. The property could be extended into the loft, subject to the necessary constraints, to provide a large bedroom and en-suite bathroom.